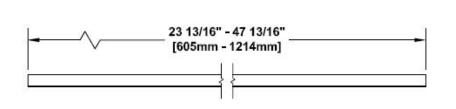

Number

DA0620A

Series
TPC600

POLYGUARD Galvanized Rails
Polycast 600 Series

| Rall Type                                                                      | Part No. |
|--------------------------------------------------------------------------------|----------|
| Galvanized Steel POLYGUARD (48" Long)<br>Galvanized Steel POLYGUARD (24" Long) | DA0620A  |
| Galvanized Steel POLYGUARD (24" Long)                                          | DA0620AH |