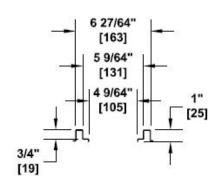

Number

DA0620A

Series
TPC600

POLYGUARD Galvanized Rails
Polycast 600 Series

| Rall Type                                                                      | Part No. |
|--------------------------------------------------------------------------------|----------|
| Galvanized Steel POLYGUARD (48" Long)<br>Galvanized Steel POLYGUARD (24" Long) | DA0620A  |
| Galvanized Steel POLYGUARD (24" Long)                                          | DA0620AH |

## **Specification**

POLYCAST POLYGUARD PROTECTS THE EXPOSED UPPER EDGE OF THE POLYCAST CHANNELS FOR UNMATCHED STRENGTH AND PROTECTION AGAINST CHIPPING AND SCARRING IN FREQUENT OR HEAVY TRAFFIC. POLYGUARD ALSO GIVES EXTRA ARCHITECTURAL VERSITILITY. POLYGUARD KEYING FEATURE LOCKS INTO THE ADJACENT CONCRETE TO HELP DISPENSE DESTRUCTIVE LATERAL LOADS AWAY.